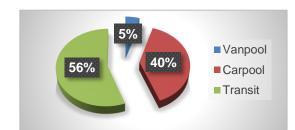

<sup>\*\*</sup> Program exceeded goal June 2016

| Completed Applications |      |     |  |
|------------------------|------|-----|--|
| Vanpool                | 58   | 5%  |  |
| Carpool                | 468  | 40% |  |
| Transit                | 661  | 56% |  |
| Total*                 | 1187 |     |  |

<sup>\*</sup>Completed the application