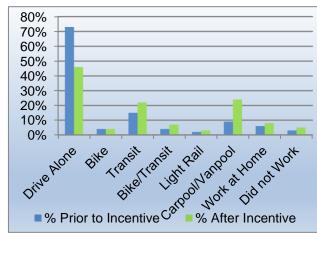

#### Pre vs. Post Participant Survey Results

Commute alone weekday before receiving incentive 73%

Commute alone weekday after receiving incentive 46%

Current surveys indicate the program is resulting in a 37 percent reduction in drive alone trips.

## **Carpool Stats**

174 people have recieved carpool incentives \$12,645 total incentives distributed to date

Weekday Average Mode Use: Before incentive is received vs. after incentive is received

|                 | % Prior to | % After   |  |  |
|-----------------|------------|-----------|--|--|
| Mode            | Incentive  | Incentive |  |  |
| Drive Alone     | 73%        | 46%       |  |  |
| Bike            | 4%         | 4%        |  |  |
| Transit         | 15%        | 22%       |  |  |
| Bike/Transit    | 4%         | 7%        |  |  |
| Light Rail      | 2%         | 3%        |  |  |
| Carpool/Vanpool | 9%         | 24%       |  |  |
| Work at Home    | 6%         | 8%        |  |  |
| Did not Work    | 3%         | 5%        |  |  |

Drive alone rates decrease; bus, carpool, vanpool increase appreciably after incentive is received.

- Eight new vanpools started
- 48 new vanpool riders added
- 1,013 MWTG applications confirmed\*

<sup>\*</sup>Registered with DRCOG MWTG rideshare program