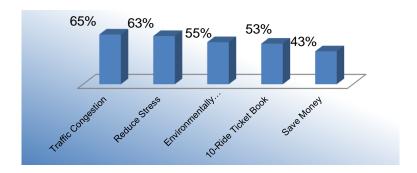

# 36 Commuting Solutions | US 36 Congestion Mitigation Program Status Report July 2016

| Top Reason for Participating |     |  |
|------------------------------|-----|--|
| Traffic Congestion           | 65% |  |
| Reduce Stress                | 63% |  |
| Environmentally              |     |  |
| Friendly                     | 55% |  |
| 10-Ride Ticket               |     |  |
| Book                         | 53% |  |
| Save Money                   | 43% |  |